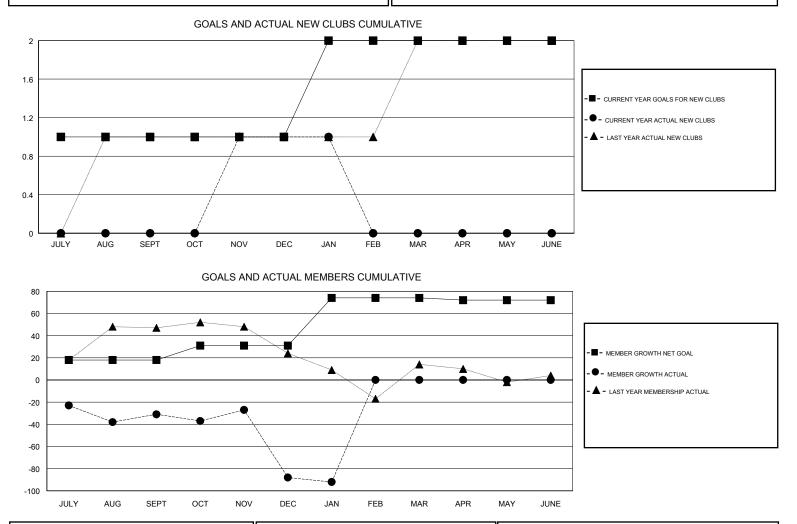

### GMT CA

| Clubs         |               |             |               | Members               |                           |                         |                                                    |  |
|---------------|---------------|-------------|---------------|-----------------------|---------------------------|-------------------------|----------------------------------------------------|--|
|               | RESULTS FOR   | R 2017-2018 |               | RESULTS FOR 2017-2018 |                           |                         |                                                    |  |
| QUARTER       | NEW CLUB GOAL | NEW CLUBS   | DROPPED CLUBS | QUARTER               | MEMBER GROWTH NET<br>GOAL | MEMBER GROWTH<br>ACTUAL | DROPPED<br>MEMBERS ACTUAL<br>(including transfers) |  |
| JULY/AUG/SEPT | 1             | 0           | 2             | JULY/AUG/SEPT         | 18                        | 27                      | 57                                                 |  |
| OCT/NOV/DEC   | 0             | 1           | 3             | OCT/NOV/DEC           | 13                        | 51                      | 100                                                |  |
| JAN/FEB/MAR   | 1             | 0           | 0             | JAN/FEB/MAR           | 43                        | 6                       | 9                                                  |  |
| APR/MAY/JUNE  | 0             | 0           | 0             | APR/MAY/JUNE          | -2                        | 0                       | 0                                                  |  |